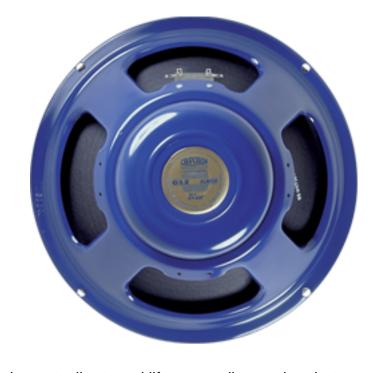

# **Celestion Blue**

This classic guitar speaker actually started life as a radio speaker that was modified specifically for use in electric guitar amplifiers. In its original incarnation as the G12 T530 it appeared in several colour variations, but it was the Blue version, fitted as standard into Vox AC30 amps, that secured its place in guitar tone history.

The Blue found favour with notable guitarists like Brian May, due to its glorious dampened attack, warm lows, mellow upper-mids and brilliant bell-like top-end. When coupled with a suitable amplifier it evokes rich definition and develops beautiful musical compression when pushed. According to tone enthusiasts worldwide, the Blue is the benchmark for guitar speaker perfection.