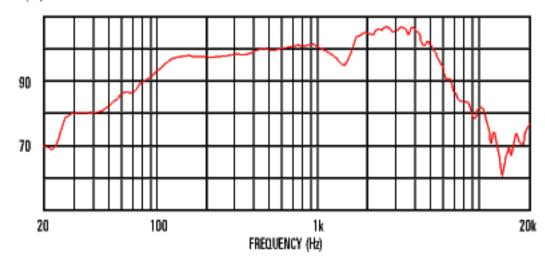

lnico**

# **Celestion Blue**







This classic guitar speaker actually started life as a radio speaker that was modified specifically for use in electric guitar amplifiers. In its original incarnation as the G12 T530 it appeared in several colour variations, but it was the Blue version, fitted as standard into Vox AC30 amps, that secured its place in guitar tone history.

The Blue found favour with notable guitarists like Brian May, due to its glorious dampened attack, warm lows, mellow upper-mids and brilliant bell-like top-end. When coupled with a suitable amplifier it evokes rich definition and develops beautiful musical compression when pushed. According to tone enthusiasts worldwide, the Blue is the benchmark for guitar speaker perfection.

#### 8 Frequency Response

### SPL (dB)



## **General Specifications**

| Nominal diameter        | 12", 305mm            |
|-------------------------|-----------------------|
| Power rating            | 15Wrms                |
| Nominal impedance       | Available 8 or 15     |
| Sensitivity             | 100dB                 |
| Chassis type            | Pressed steel         |
| Voice coil diameter     | 1.75", 44.5mm         |
| Voice coil material     | Round copper          |
| Magnet type             | Alnico                |
| Frequency range         | 75-5000Hz             |
| Resonance frequency, Fs | 75Hz                  |
| DC resistance, Re       | Available 6.4 or 11.8 |

## **Mounting Information**

| Cut-out diameter          | 11.1", 283mm   |
|---------------------------|----------------|
| Diameter