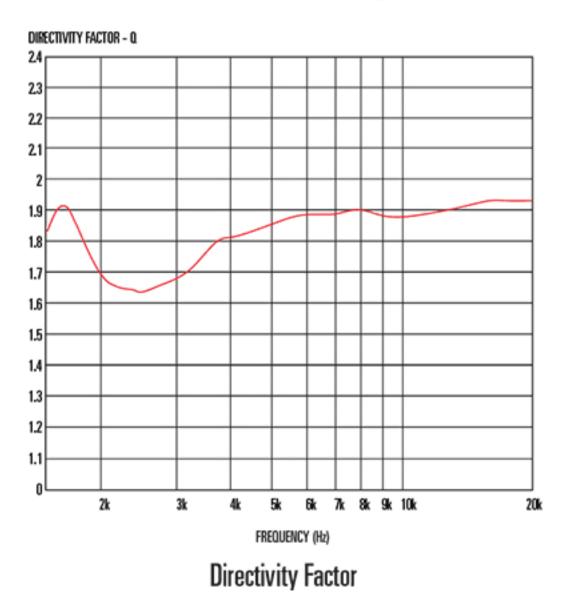

-------------------|-------------------------------|
| Radiation pattern      | 90° x 40°                     |
| Horn material          | ABS                           |
| Baffle cut-out         | 74mm/2.9in x 248mm/9.8in      |
| Driver mounting detail | Screw (35mm, 1.38in diameter) |
| Throat exit            | 25.1mm/1in                    |
| Height                 | 104mm/4.1in                   |
| Width                  | 296mm/11.7in                  |
| Depth                  | 145mm/5.7mm                   |
| Weight                 | 0.23kg/0.51lb                 |

## **Packed Dimensions & Weight**

Single pack size W x D x H Single pack weight Multi pack size W x D x H

Multi pack weight

305mm x 112mm x 156mm /12in x 4.4in x 6.1in 0.25kg/0.55lb

# Beamwidth and Solid Angle



CELESTION