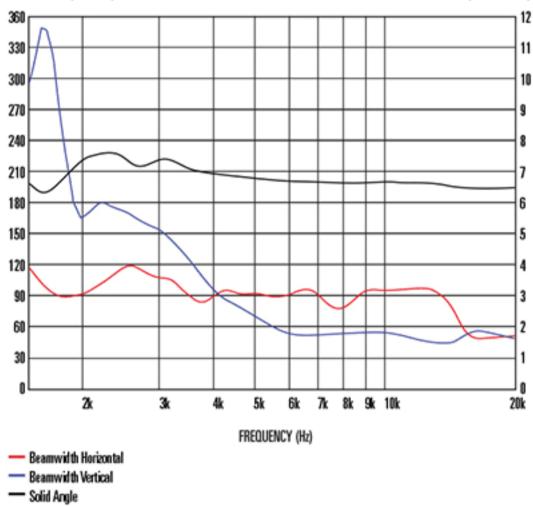

# CELESTION

## Horns

## H1SC-9040





#### **Epa**tures

- •
- Lightweight horn flare with 1" throat exit
- Compatible for use with screw on compression drivers
- Exponential horn flare with 90° x 40° radiation pattern
- 1.5kHz cut-off frequency
- Hard-wearing reinforced ABS

#### 8 Frequency Response

#### BEAMWIDTH (DEGREES)





### **General Specifications**

| Horn type              | Exponential                   |
|------------------------|-------------------------------|
| Radiation pattern      | 90° x 40°                     |
| Horn material          | ABS                           |
| Baffle cut-out         | 74mm/2.9in x 248mm/9.8in      |
| Driver mounting detail | Screw (35mm, 1.38in diameter) |
| Throat exit            | 25.1mm/1in                    |
| Height                 | 104mm/4.1in                   |
| Width                  | 296mm/11.7in                  |
| Depth                  | 145mm/5.7mm                   |
| Weight                 | 0.23kg/0.51lb                 |

## **Packed Dimensions & Weight**

Single pack size W x D x H Single pack weight Multi pack size W x D x H

Multi pa