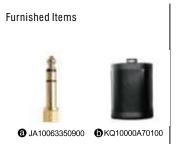

### **Furnished Items**

a. 3.5/6.3mm(1/8" to 1/4") gold-plated stereo screw-on adapter P/N JA10063350900 b. Plastic carrying case P/N KQ10000A70100