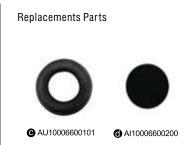

### **Replacement Parts**

c. Ear pad P/N AU10006600101 d. Foam disk P/N Ai10006600200