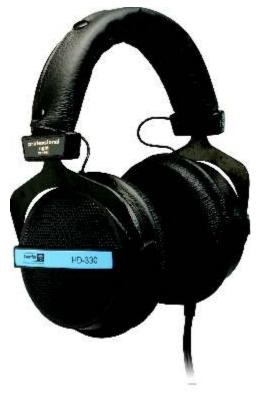

#### Overview

The HD330 is a semi-open dynamic audiophile headphone suitable for most kinds of music. The accurate sound profile and comfortable headband make the HD330 the perfect headphone for both the music enthusiast and the professional recording engineer. With a carefully tailored frequency response and enhanced bass, the HD330 offers a bass punch and excellent clarity of sound with a natural and balanced character. Soft earpads and adjustable, sliding earpieces, together with a single-sided connecting cable, ensure listening comfort during long-term use. A sturdy plastic storage box ensures secure protection during transportation.

#### **Features**

- Enhanced bass
- · Natural and well-balanced sound profile
- Ultra-detailed high and mid-range reproduction
- · Durable headband construction with optimized pressure
- · Single sided cable