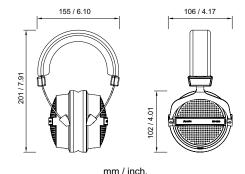

## **Specifications**

Type Dynamic,Closed-back
Driver Φ40mm, neodymium
Sound Pressure Level 96dB SPL (1mW) at 1KHz

 $\begin{array}{ll} \text{Frequency Response} & 10-30,000 \text{Hz} \\ \text{Max. Input Power} & 100 \text{ mW} \\ \text{Rated Impedance} & 150 \Omega \\ \text{Ear pads} & \text{leatherette} \end{array}$ 

Cables 3m coiled, single-sided cable Connector Gold plated stereo mini jack

Headphone Caliper Pressure Approx. 6N Weight (with cable) 250g / 8.8 oz