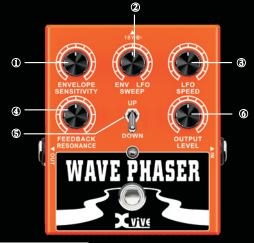

## CONTROLS

- 1)ENVELOPE SENSITIVITY is set for the desired envelope control of the effect.
- 2)SWEEP is set for only envelope controlled sweep at one end of the control, only LFO control on the other end, or any combination of the two for settings between the extremes.
- 3)LFO SPEED controls the rate of LFO sweep.
- 4)FEEDBACK (resonance) controls the depth of the effect.
- 5)OUTPUT LEVEL can be set so the effect is louder than, the same volume as, or softer than the bypass signal when the bypass footswitch is operated.
- 6)UP/DOWN toggle switch controls the direction of the envelope controlled sweep