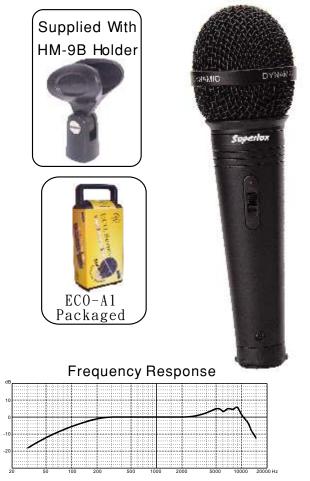

| ECO-A1                             | ECO-A2 (ECO-A1X2)                                                                                        | ECO-A3 (ECO-A1X3)                                                                                                                         |
|------------------------------------|----------------------------------------------------------------------------------------------------------|-------------------------------------------------------------------------------------------------------------------------------------------|
| Single mic. with A1 small durable  | 2pcs of Mic. packaged in A2                                                                              | 3 pcs of mic. with a big durable                                                                                                          |
| impact resistant suitcase.         | durable medium sized suitcase.                                                                           | impact resistant suitcase A3                                                                                                              |
| Cheap but good commodity.          | Fit for home KARAOKE using. A set package with 2ps<br>of microphone better than 2 single piece in price. | Fit for KARAOKE hired room using. A set package<br>with 3ps of microphone better than 2ps set package<br>in price of single piece average |
| A skid-proof protuberance designed | A skid-proof protuberance designed                                                                       | A skid-proof protuberance designed                                                                                                        |
| is set on the end of mic. body.    | is set on the end of mic. body.                                                                          | is set on the end of mic. body.                                                                                                           |
| Steel ball slide switch            | Steel ball slide switch                                                                                  | Steel ball slide switch                                                                                                                   |
| employed for high reliability.     | employed for high reliability.                                                                           | employed for high reliability.                                                                                                            |
| Patent capsule construction        | Patent capsule construction                                                                              | Patent capsule construction                                                                                                               |
| with high compact resistant.       | with high compact resistant.                                                                             | with high compact resistant.                                                                                                              |
| Zine alloy die-casting case.       | Zine alloy die-casting case.                                                                             | Zine alloy die-casting case.                                                                                                              |
| Supplied with a HM-9B              | Supplied with 2pcs HM-9B                                                                                 | Supplied with 3[cs HM-9B                                                                                                                  |
| Mic. holder.                       | Mic. holder.                                                                                             | Mic. holder.                                                                                                                              |

## **Specifications**

ECO-A2 Packaged

| ITEM               | ECO-A1/ECO-A2/ECO-A3  |
|--------------------|-----------------------|
| Polar Pattern      | Cardioid              |
| Frequency Response | 80~12000 Hz           |
| Sensitivity        | -53 dBV/pa (2.2mv/pa) |
| Rated Impedance    | 500 Ω                 |
| Dimension          | Φ51x175(L) mm         |
| Weight             | 210 g                 |